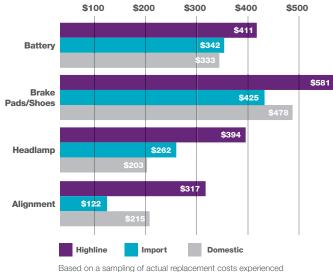

### **Example repair costs** without Lease Protection Plus

by FWS associated with various vehicle makes and models.